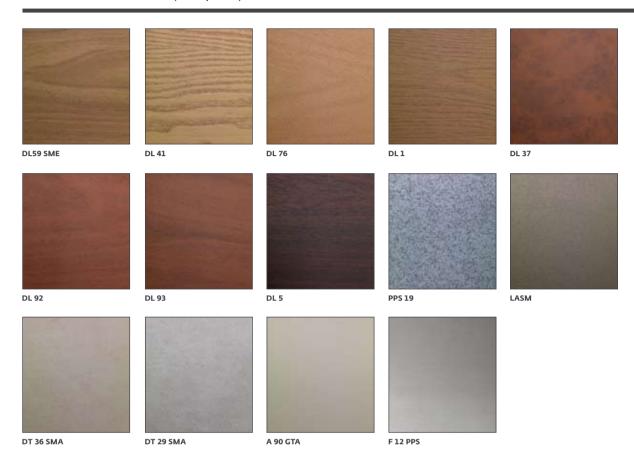

*

- Easy to adjust and install
- Emergency evacuation
- Skinplate finish
- Wide choice of stainless steel finishes
- High quality packaging
- Full range of spare parts
- Clear openings from 600/650 to 1100/1150
- 24-hour service, on telephone line (+) 30 23410 38300
- Backed by the guarantee of KLEEMANN, the Number One Lift Company in Greece

### **BUS G3**









G3 WITH SKINPLATE G3 STAINLESS STEEL G3 WITH LARGE WINDOW G3 WITH SMALL WINDOW

# **BUS G3 Modernisation doors**









ASYMMETRIC G3 MODEL (PATENTED)

# **Decorative choices**

With either stainless steel or skinplate finishes, BUS doors blend perfectly with the space in which they are installed. Available in a wide range of RAL colours, they can highlight the elegance of your building.

## Door finish choices (Skinplate)



### Door finish choices (Stainless Steel)

S.S. | S.C. 528 GOLD\*

S.S. | S.C.432 GOLD°



S.S. | S.C. 434 GOLD\*

# Door colour choices (RAL & special colours)





BUS G3 ASYMMETRIC E: 700-950



BUS G3 ASYMMETRIC WITH BIG WINDOW E: 700-950



| co     | 550  | 600  | 650  | 700  | 750  | 800  | 850  | 900  | 950  | 1000 | 1050 | 1100 |
|--------|------|------|------|------|------|------|------|------|------|------|------|------|
| E      | 600  | 650  | 700  | 750  | 800  | 850  | 900  | 950  | 1000 | 1050 | 1100 | 1150 |
| WEIGHT | 45.9 | 45.7 | 51.5 | 54.3 | 57.1 | 59.9 | 62.7 | 65.5 | 68.3 | 71.1 | 73.9 | 79.7 |
| WEIGHT | OU/_ |      | 6F F | 60.3 | 71.1 | 72.0 | 76 7 | 70.6 | 02.2 | _    | _    |      |



www.kleemannlifts.com



Head Offices-Export Sales

Kilkis Industrial Area