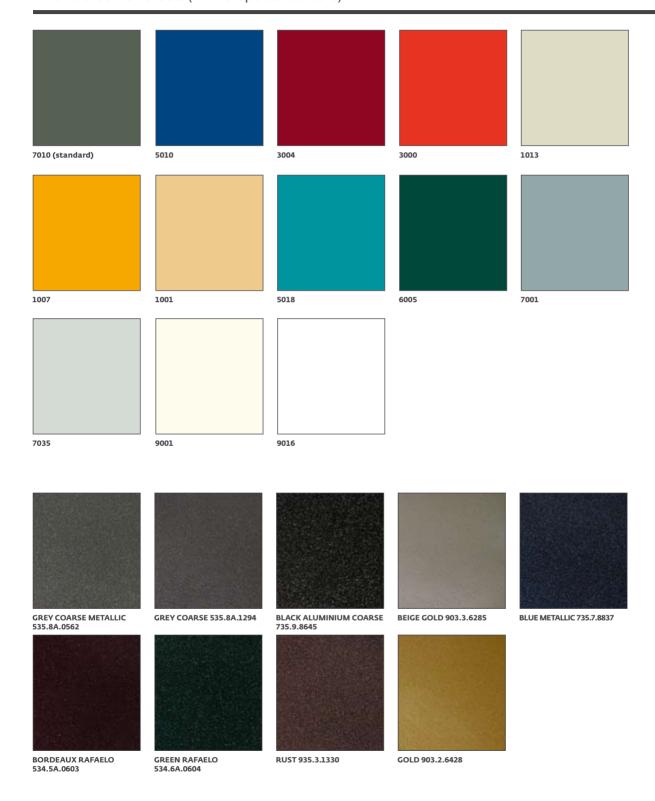

# Door colour choices (RAL & special colours)

BUS G3 ASYMMETRIC E: 700-950

BUS G3 ASYMMETRIC WITH BIG WINDOW E: 700-950

| co     | 550  | 600  | 650  | 700  | 750  | 800  | 850  | 900  | 950  | 1000 | 1050 | 1100 |
|--------|------|------|------|------|------|------|------|------|------|------|------|------|
| E      | 600  | 650  | 700  | 750  | 800  | 850  | 900  | 950  | 1000 | 1050 | 1100 | 1150 |
| WEIGHT | 45.9 | 45.7 | 51.5 | 54.3 | 57.1 | 59.9 | 62.7 | 65.5 | 68.3 | 71.1 | 73.9 | 79.7 |
| WEIGHT | OU/_ |      | 6F F | 60.3 | 71.1 | 72.0 | 76 7 | 70.6 | 02.2 | _    | _    |      |