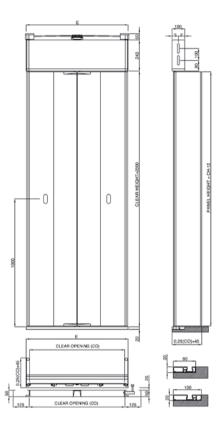

# Door colour choices (RAL & special colours)

BUS G3 ASYMMETRIC E: 700-950

BUS G3 ASYMMETRIC WITH BIG WINDOW E: 700-950

| co     | 550  | 600  | 650  | 700  | 750  | 800  | 850  | 900  | 950  | 1000 | 1050 | 1100 |
|--------|------|------|------|------|------|------|------|------|------|------|------|------|
| E      | 600  | 650  | 700  | 750  | 800  | 850  | 900  | 950  | 1000 | 1050 | 1100 | 1150 |
| WEIGHT | 45.9 | 45.7 | 51.5 | 54.3 | 57.1 | 59.9 | 62.7 | 65.5 | 68.3 | 71.1 | 73.9 | 79.7 |
| WEIGHT | OU/_ |      | 6F F | 60.3 | 71.1 | 72.0 | 76 7 | 70.6 | 02.2 | _    | _    |      |