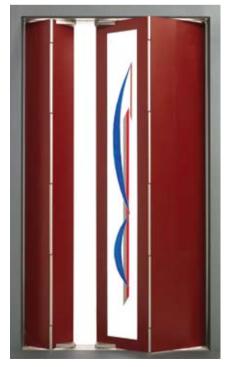

onal market, and with their 50,000 possible combinations they offer you a variety of solutions for an impressive elegant and functional finish. BUS doors provide easy access to the lift car, especially in small size shafts, while at the same time offering all the advantages of automatic doors.

#### **Advantages**

- Easy to adjust and install
- Emergency evacuation
- Skinplate finish
- Wide choice of stainless steel finishes
- High quality packaging
- Full range of spare parts
- Clear openings from 600/650 to 1100/1150
- 24-hour service, on telephone line (+) 30 23410 38300
- Backed by the guarantee of KLEEMANN, the Number One Lift Company in Greece

### **BUS G3**









G3 WITH SKINPLATE G3 STAINLESS STEEL G3 WITH LARGE WINDOW G3 WITH SMALL WINDOW

# **BUS G3 Modernisation doors**









ASYMMETRIC G3 MODEL (PATENTED)

# **Decorative choices**

With either stainless steel or skinplate finishes, BUS doors blend perfectly with the space in which they are installed. Available in a wide range of RAL colours, they can highlight the elegance of your building.

## Door finish choices (Skinplate)



### Door finish choices (Stainless Steel)

S.S. | S.C. 528 GOLD\*

S.S. | S.C.432 GOLD°



S.S. | S.C. 434 GOLD\*

# Door colour choices (RAL & special colours)





BUS G3 ASYMMETRIC E: 700-950



BUS G3 ASYMMETRIC WITH BIG WINDOW E: 700-950



| co     | 550  | 600  | 650  | 700  | 750  | 800  | 850  | 900  | 950  | 1000 | 1050 | 1100 |
|--------|------|------|------|------|------|------|------|------|------|------|------|------|
| E      | 600  | 650  | 700  | 750  | 800  | 85