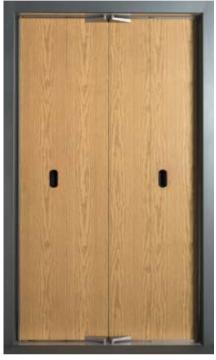

fety of BUS type doors, constantly designing and presenting new proposals. BUS doors are designed in line with the International market, and with their 50,000 possible combinations they offer you a variety of solutions for an impressive elegant and functional finish. BUS doors provide easy access to the lift car, especially in small size shafts, while at the same time offering all the advantages of automatic doors.

#### **Advantages**

- Easy to adjust and install
- Emergency evacuation
- Skinplate finish
- Wide choice of stainless steel finishes
- High quality packaging
- Full range of spare parts
- Clear openings from 600/650 to 1100/1150
- 24-hour service, on telephone line (+) 30 23410 38300
- Backed by the guarantee of KLEEMANN, the Number One Lift Company in Greece

### **BUS G3**









G3 WITH SKINPLATE G3 STAINLESS STEEL G3 WITH LARGE WINDOW G3 WITH SMALL WINDOW

# **BUS G3 Modernisation doors**









ASYMMETRIC G3 MODEL (PATENTED)

# **Decorative choices**

With either stainless steel or skinplate finishes, BUS doors blend perfectly with the space in which they are installed. Available in a wide range of RAL colours, they can highlight the elegance of your building.

## Door finish choices (Skinplate)



### Door finish choices (Stainless Steel)

S.S. | S.C. 528 GOLD\*

S.S. | S.C.432 GOLD°



S.S. | S.C. 434 GOLD\*

# Door colour choices (RAL & special colours)





BUS G3 ASYMMETRIC E: 700-950



BUS G3 ASYMMETRIC WITH BIG WINDOW E: 700-950



| co     | 550  | 600  | 650  | 700  | 750  | 800  | 850  | 900  | 950  | 1000 | 1050 | 1100 |
|--------|------|--