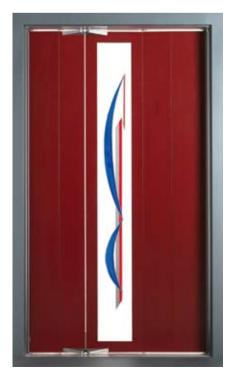

tional market, and with their 50,000 possible combinations they offer you a variety of solutions for an impressive elegant and functional finish. BUS doors provide easy access to the lift car, especially in small size shafts, while at the same time offering all the advantages of automatic doors.

#### **Advantages**

- Easy to adjust and install
- Emergency evacuation
- Skinplate finish
- Wide choice of stainless steel finishes
- High quality packaging
- Full range of spare parts
- Clear openings from 600/650 to 1100/1150
- 24-hour service, on telephone line (+) 30 23410 38300
- Backed by the guarantee of KLEEMANN, the Number One Lift Company in Greece

### **BUS G3**









G3 WITH SKINPLATE G3 STAINLESS STEEL G3 WITH LARGE WINDOW G3 WITH SMALL WINDOW

# **BUS G3 Modernisation doors**









ASYMMETRIC G3 MODEL (PATENTED)

# **Decorative choices**

With either stainless steel or skinplate finishes, BUS doors blend perfectly with the space in which they are installed. Available in a wide range of RAL colours, they can highlight the elegance of your building.

## Door finish choices (Skinplate)



### Door finish choices (Stainless Steel)

S.S. | S.C. 528 GOLD\*

S.S. | S.C.432 GOLD°



S.S. | S.C. 434 GOLD\*

# Door colour choices (RAL & special colours)





BUS G3 ASYMMETRIC E: 700-950



BUS G3 ASYMMETRIC WITH BIG WINDOW E: 700-950



| co     | 550  | 600  | 650  | 700  | 750  | 800  | 850  | 900  | 950  | 1000 | 1050 | 1100 |
|--------|------|------|------|------|------|------|------|------|------|------|------|------|
| E      | 600  | 650  | 700  | 750  | 800  |