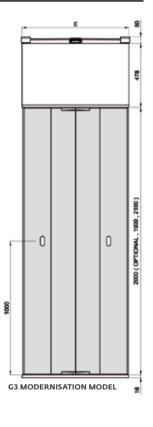

market, and with their 50,000 possible combinations they offer you a variety of solutions for an impressive elegant and functional finish. BUS doors provide easy access to the lift car, especially in small size shafts, while at the same time offering all the advantages of automatic doors.

#### **Advantages**

- Easy to adjust and install
- Emergency evacuation
- Skinplate finish
- Wide choice of stainless steel finishes
- High quality packaging
- Full range of spare parts
- Clear openings from 600/650 to 1100/1150
- 24-hour service, on telephone line (+) 30 23410 38300
- Backed by the guarantee of KLEEMANN, the Number One Lift Company in Greece

### **BUS G3**









G3 WITH SKINPLATE G3 STAINLESS STEEL G3 WITH LARGE WINDOW G3 WITH SMALL WINDOW

# **BUS G3 Modernisation doors**









ASYMMETRIC G3 MODEL (PATENTED)

# **Decorative choices**

With either stainless steel or skinplate finishes, BUS doors blend perfectly with the space in which they are installed. Available in a wide range of RAL colours, they can highlight the elegance of your building.

## Door finish choices (Skinplate)



### Door finish choices (Stainless Steel)

S.S. | S.C. 528 GOLD\*

S.S. | S.C.432 GOLD°



S.S. | S.C. 434 GOLD\*

# Door colour choices (RAL & special colours)





BUS G3 ASYMMETRIC E: 700-950



BUS G3 ASYMMETRIC WITH BIG WINDOW E: 700-950



| co     | 550  | 600  | 650  | 700  | 750  | 800  | 850  | 900  | 950  | 1000 | 1050 | 1100 |
|--------|------|------|------|------|------|------|------|------|------|------|------|------|
| E      | 600  | 650  | 700  | 750  | 800  | 850  |