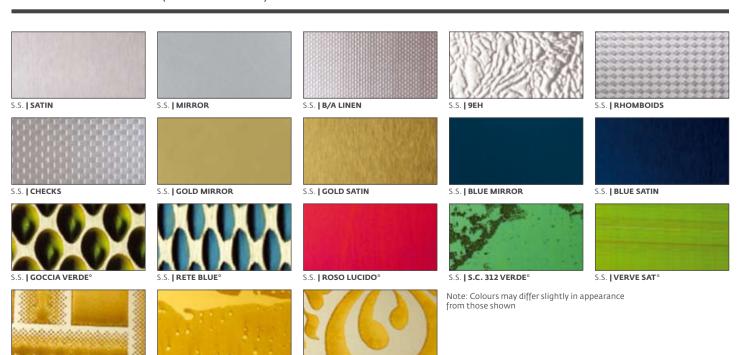

### Door finish choices (Stainless Steel)

S.S. | S.C. 528 GOLD\*

S.S. | S.C.432 GOLD°

S.S. | S.C. 434 GOLD\*