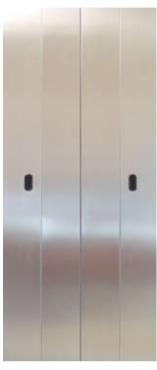

### Door finish choices (Stainless Steel)

S.S. | S.C. 528 GOLD\*

S.S. | S.C.432 GOLD°

S.S. | S.C. 434 GOLD\*